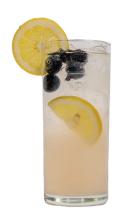

# **BLUEBERRY GINGER-ADE**

# **INGREDIENTS**

2 oz Western Son Blueberry Vodka 3 oz Lemonade Top with Ginger Ale Garnish with lemon slice

#### **DIRECTIONS**

Add first 2 ingredients to a shaker with ice. Shake & strain into a tall glass with ice. Top with ginger ale & garnish with a lemon.