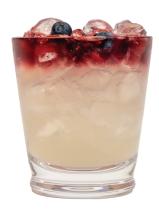

# BERRIES OVER THE WEST

# **INGREDIENTS**

2 oz Western Son Blueberry Vodka 1 oz Lemon juice .5 oz Simple syrup Top with barspoon of red wine Garnish with blueberries

# **DIRECTIONS**

Add first 3 ingredients to a shaker with ice. Shake & strain into a rocks glass with ice. Top with barspoon of wine & garnish with blueberries.