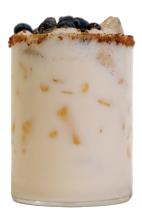

# **BLUEBERRY PIE**

# **INGREDIENTS**

2 oz Western Son Blueberry Vodka .5 oz Baileys .5 oz Cointreau .5 oz Heavy cream Brown sugar rim Garnish with blueberries

# **DIRECTIONS**

Rim rocks glass with brown sugar. Add all ingredients to a shaker with ice. Shake & strain into a glass with ice. Garnish with blueberries.