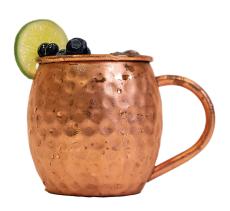

# **BLUEBERRY MULE**

#### **INGREDIENTS**

2 oz Western Son Blueberry Vodka Squeeze of lime Top with Western Son Ginger Beer Garnish with Blueberries

#### **DIRECTIONS**

Add all ingredients to a copper mug with ice. Stir & garnish with blueberries.