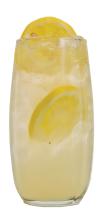

# **WESTERN BLUEBONNET**

# **INGREDIENTS**

20z Western Son Blueberry Vodka 2 oz Lemonade Top with club soda Garnish with lemon slice

#### **DIRECTIONS**

Add Western Son Blueberry & Lemonade to shaker with ice. Shake & strain into a tall glass with ice. Top with club soda & garnish with a lemon.