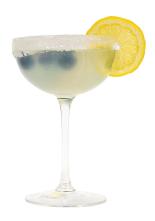

# **BLUEBERRY LEMON DROP**

### **INGREDIENTS**

2 oz Western Son Blueberry Vodka 1 oz Lemon juice 1 oz Simple syrup Sugar for rim Garnish with blueberries & lemon

#### **DIRECTIONS**

Rim martini glass with sugar. Muddle blueberries, lemon juice & simple syrup in shaker. Add ice & remaining ingredients, shake & strain into a chilled martini glass. Garnish with blueberries & lemon.